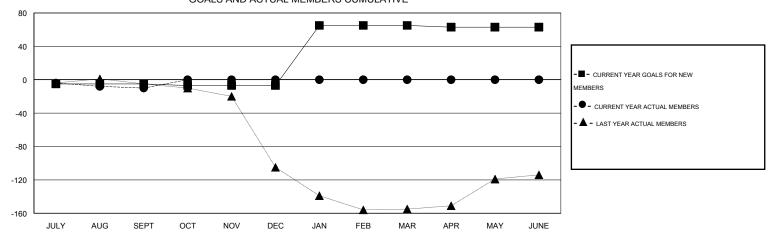

### GOALS AND ACTUAL MEMBERS CUMULATIVE

| DROPPED CLUBS: 0  DROPPED MEMBERS |              | 17 CLUBS OF 111 ADDED 1 OR MORE NEW MEMBERS | GENDER DISTRIBUTION           MALE         1,917 (78.34%)           FEMALE         530 (21.66%) |   |          |
|-----------------------------------|--------------|---------------------------------------------|-------------------------------------------------------------------------------------------------|---|----------|
| DECEASED  CLUB CANCELLED  OTHER   | 5<br>0<br>35 | CLICK HERE FOR HEALTH ASSESSMENT DATA       | FAMILY UNIT MEMBERS HEAD OF HOUSEHOLD                                                           |   | 40<br>20 |
| TOTAL                             | 40           |                                             | NON-HEAD OF HOUSEHOL                                                                            | D | 20       |